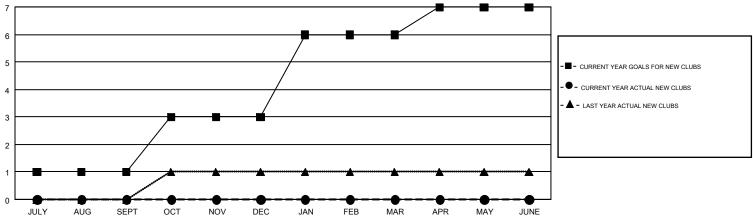

## Multiple District 7

**LOCATION: ARKANSAS** 

GMT CA 1

**OPEN** 

|               | Club          | s           |               | Members RESULTS FOR 2016-2017 |                                                                |                                                              |                                                    |  |
|---------------|---------------|-------------|---------------|-------------------------------|----------------------------------------------------------------|--------------------------------------------------------------|----------------------------------------------------|--|
|               | RESULTS FOR   | R 2016-2017 |               |                               |                                                                |                                                              |                                                    |  |
| QUARTER       | NEW CLUB GOAL | NEW CLUBS   | DROPPED CLUBS | QUARTER                       | NEW MEMBER GROWTH<br>NET GOAL (not reinstated<br>or transfers) | NEW MEMBER<br>GROWTH ACTUAL (not<br>reinstated or transfers) | DROPPED<br>MEMBERS ACTUAL<br>(including transfers) |  |
| JULY/AUG/SEPT | 1             | 0           | 2             | JULY/AUG/SEPT                 | -2                                                             | 70                                                           | 138                                                |  |
| OCT/NOV/DEC   | 2             | 0           | 1             | OCT/NOV/DEC                   | 58                                                             | 70                                                           | 113                                                |  |
| JAN/FEB/MAR   | 3             | 0           | 0             | JAN/FEB/MAR                   | 70                                                             | 102                                                          | 106                                                |  |
| APR/MAY/JUNE  | 1             | 0           | 7             | APR/MAY/JUNE                  | 36                                                             | 141                                                          | 186                                                |  |