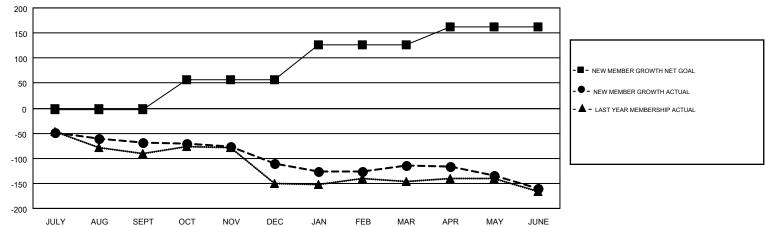

## Multiple District 7

**LOCATION: ARKANSAS** 

GMT CA 1

**OPEN** 

|               | Club          | s           |               | Members RESULTS FOR 2016-2017 |                                                                |                                                              |                                                    |  |
|---------------|---------------|-------------|---------------|-------------------------------|----------------------------------------------------------------|--------------------------------------------------------------|----------------------------------------------------|--|
|               | RESULTS FOR   | R 2016-2017 |               |                               |                                                                |                                                              |                                                    |  |
| QUARTER       | NEW CLUB GOAL | NEW CLUBS   | DROPPED CLUBS | QUARTER                       | NEW MEMBER GROWTH<br>NET GOAL (not reinstated<br>or transfers) | NEW MEMBER<br>GROWTH ACTUAL (not<br>reinstated or transfers) | DROPPED<br>MEMBERS ACTUAL<br>(including transfers) |  |
| JULY/AUG/SEPT | 1             | 0           | 2             | JULY/AUG/SEPT                 | -2                                                             | 70                                                           | 138                                                |  |
| OCT/NOV/DEC   | 2             | 0           | 1             | OCT/NOV/DEC                   | 58                                                             | 70                                                           | 113                                                |  |
| JAN/FEB/MAR   | 3             | 0           | 0             | JAN/FEB/MAR                   | 70                                                             | 102                                                          | 106                                                |  |
| APR/MAY/JUNE  | 1             | 0           | 7             | APR/MAY/JUNE                  | 36                                                             | 141                                                          | 186                                                |  |